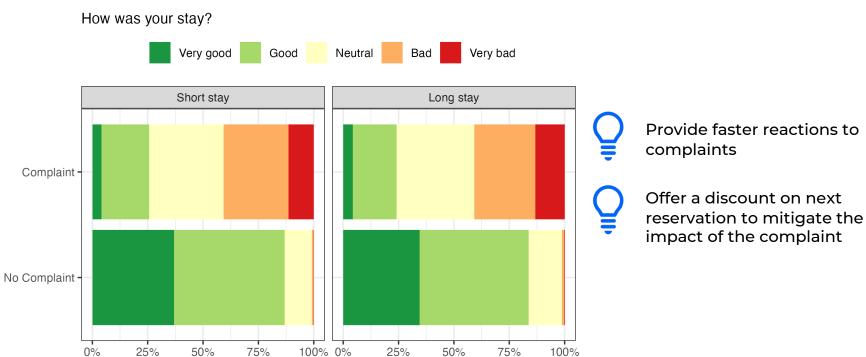

#### Complaints

- 73% of complaints occured during long stays
- Less than 10% of people who complained got a discount during the stay