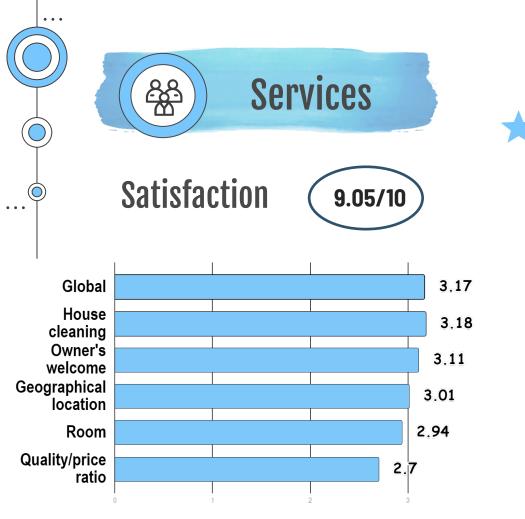

# 30th Annual Meeting of the Royal Statistical Society of Belgium



Antoine Soetewey
Fanny Hoogstoel
Gabriel Bailly
Patricia Ortega-Jiménez
Stéphane Lhaut



RSBB 2023 - WeLoveDataScience Hackstathon: Stats / Data Science competition





## **Table of Contents**















### 176 105 reservations





# **Reservations**



2881 accommodations

**--**

**Capacity: 9 (IQR = 6)** 



## **Equipment**





89.7%





Private garden







Washing machine



Pool









84.8% children



19.5% dog







26.8 % stays in summer



9.5% discount during stay







98.2% plan to reuse



#### **Potential issues**





10.6% needed a reminder for the final payment

14.5% were clients with prior cancellation(s)



# Factors affecting satisfaction







### Dealing with the customer

#### Language

81.6% of reservations by non-French speaking people





#### Dealing with the customer

#### Complaints

- 73% of complaints occured during long stays
- Less than 10% of people who complained got a discount during the stay





### Dealing with the accomodation



Ask owners to provide internet access when possible



Provide recommendations or discounts on nearby parkings



#### For reproducibility...

# Shiny app



#### RSBB 2023 - WeLoveDataScience Hackstathon Understanding Clients' Satisfaction

| Type of stay: