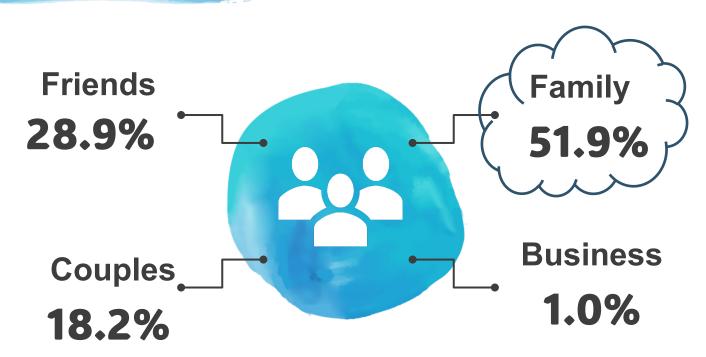

# 30th Annual Meeting of the Royal Statistical Society of Belgium



Antoine Soetewey
Fanny Hoogstoel
Gabriel Bailly
Patricia Ortega-Jiménez
Stéphane Lhaut



RSBB 2023 - WeLoveDataScience Hackstathon: Stats / Data Science competition





## **Table of Contents**















### 176 105 reservations





# **Reservations**



2881 accommodations

**--**

**Capacity: 9 (IQR = 6)** 



## **Equipment**





89.7%





Private garden







Washing machine



Pool









84.8% children



19.5% dog







26.8 % stays in summer



9.5% discount during stay







98.2% plan to reuse



#### **Potential issues**





10.6% needed a reminder for the final payment

14.5% were clients with prior cancellation(s)



# Factors affecting satisfaction







### Dealing with the customer

#### Language

81.6% of reservations by non-French speaking people





#### Dealing with the customer

#### Complaints

- 73% of complaints occured during long stays
- Less than 10% of people who complained got a discount during the stay





### Dealing with the accomodation



Ask owners to provide internet