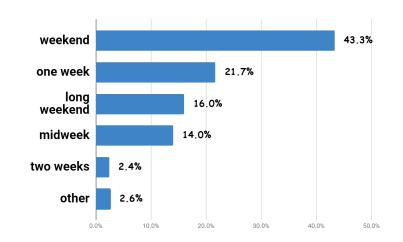

# 30th Annual Meeting of the Royal Statistical Society of Belgium



Antoine Soetewey
Fanny Hoogstoel
Gabriel Bailly
Patricia Ortega-Jiménez
Stéphane Lhaut



RSBB 2023 - WeLoveDataScience Hackstathon: Stats / Data Science competition





## **Table of Contents**















### 176 105 reservations





# **Reservations**



2881 accommodations

**--**

**Capacity: 9 (IQR = 6)** 



## **Equipment**





89.7%





Private garden







Washing machine



Pool









84.8% children



19.5% dog







26.8 % stays in summer



9.5% discount during stay







98.2% plan to reuse



#### **Potential issues**





10.6% needed a reminder for the final payment

14.5% were clients with prior cancellation(s)



# Factors affecting satisfaction







### Dealing with the customer

#### Language

81.6% of reservations by non-French speaking people





#### Dealing with the customer

#### Complaints

- 73% of complaints occured during long stays
- Less than 10% of people who complained got a discount during the stay





### Dealing with the accomodation



Ask owners to provide internet access when possible



Provide recommendations or discounts on nearby parkings



#### For reproducibility...

# Shiny app



#### RSBB 2023 - WeLoveDataScience Hackstathon Understanding Clients' Satis