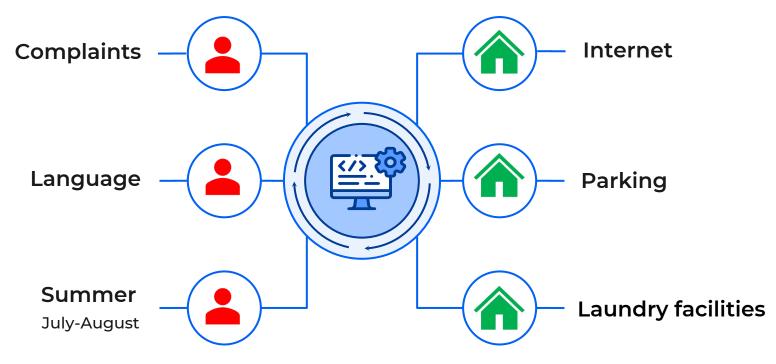

#### Language

81.6% of reservations by non-French speaking people

#### Complaints

- 73% of complaints occured during long stays
- Less than 10% of people who complained got a discount during the stay

### Dealing with the accomodation

Ask owners to provide internet access when possible

Provide recommendations or discounts on nearby parkings