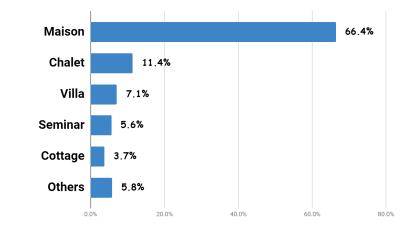

# 30th Annual Meeting of the Royal Statistical Society of Belgium



Antoine Soetewey
Fanny Hoogstoel
Gabriel Bailly
Patricia Ortega-Jiménez
Stéphane Lhaut



RSBB 2023 - WeLoveDataScience Hackstathon: Stats / Data Science competition





## **Table of Contents**















### 176 105 reservations





# **Reservations**



2881 accommodations

**--**

**Capacity: 9 (IQR = 6)** 



## **Equipment**





89.7%





Private garden







Washing machine



Pool









84.8% children



19.5% dog







26.8 % stays in summer



9.5% discount during stay







98.2% plan to reuse



#### **Potential issues**





10.6% needed a reminder for the final payment

14.5% were clients with prior cancellation(s)



# Factors affecting satisfaction







### Dealing with the customer

#### Language

81.6% of reservations by non-French speaking people





#### Dealing with the customer

#### Complaints

- 73% of complaints occured during long stays
- Less than 10% of people who complained got a discount during the stay





### Dealing with the accomodation



Ask owners to provide internet access when possible



Provide recommendations or discounts on nearby parkings