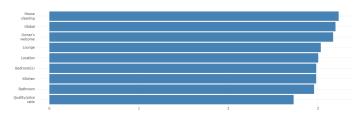

|  |  |  |
| Minimum number of reservations: (for the complaints table      |    |                |  |  |  |
| only)                                                          |    | 50             |  |  |  |
|                                                                |    | 31 35 41 45 50 |  |  |  |
| 1 8 11 18 21                                                   | 26 | 31 38 41 48 60 |  |  |  |
|                                                                |    |                |  |  |  |
| Your selection corresponds to 28,129 reservations, with a date |    |                |  |  |  |
| f 0 1                                                          |    |                |  |  |  |

#### Satisfaction

Synthetic note: 9.09/10 Stars: 3.83/4

98.6% plan to reuse our rental services



#### Complaints

2.5% complained before the stay

1.1% complained during the stay

| CSV Excel PDF Show 10 v entries |         |                 | Search:        |            |
|---------------------------------|---------|-----------------|----------------|------------|
| Accommodation                   | +       | #Reservations + | # Complaints + | Proportion |
| q1334                           |         | 7               | 3              | 43%        |
| e3517                           |         | 8               | 3              | 38%        |
| i1057                           |         | 6               | 2              | 33%        |
| i391                            |         | 6               | 2              | 33%        |
| j1394                           |         | 6