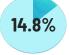

#### **Potential issues**

10.6% needed a reminder for the final payment

14.5% were clients with prior cancellation(s)