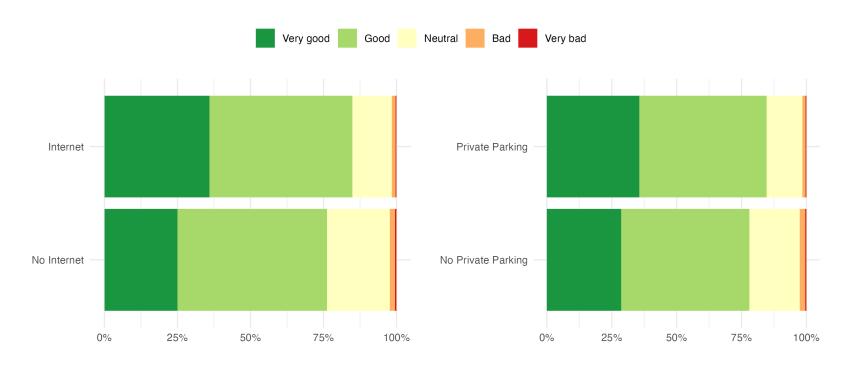

### Dealing with the accomodation

Ask owners to provide internet access when possible

Provide recommendations or discounts on nearby parkings