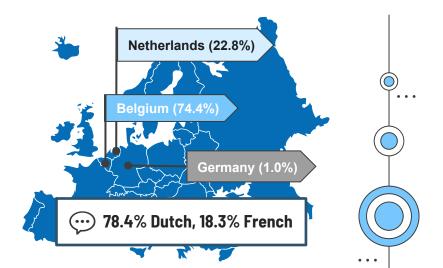

# 30th Annual Meeting of the Royal Statistical Society of Belgium



Antoine Soetewey
Fanny Hoogstoel
Gabriel Bailly
Patricia Ortega-Jiménez
Stéphane Lhaut



RSBB 2023 - WeLoveDataScience Hackstathon: Stats / Data Science competition





## **Table of Contents**















### 176 105 reservations





# **Reservations**



2881 accommodations

**--**

**Capacity: 9 (IQR = 6)** 



## **Equipment**





89.7%





Private garden







Washing machine



Pool









84.8% children



19.5% dog







26.8 % stays in summer



9.5% discount during stay







98.2% plan to reuse



#### **Potential issues**





10.6% needed a reminder for the final payment

14.5% were clients with prior cancellation(s)



# Factors affecting satisfaction







### Dealing with the customer

#### Language

81.6% of reservations by non-French speaking people





#### Dealing with the customer

#### Complaints

- 73% of complaints occured during long stays
- Less than 10% of people who complained got a discount during the stay





### Dealing with the accomodation



Ask owners to provide internet access when possible



Provide recommendations or discounts on nearby parkings



#### For reproducibility...

# Shiny app



#### RSBB 2023 - WeLoveDataScience Hackstathon Understanding Clients' Satisfaction

| Type of stay: