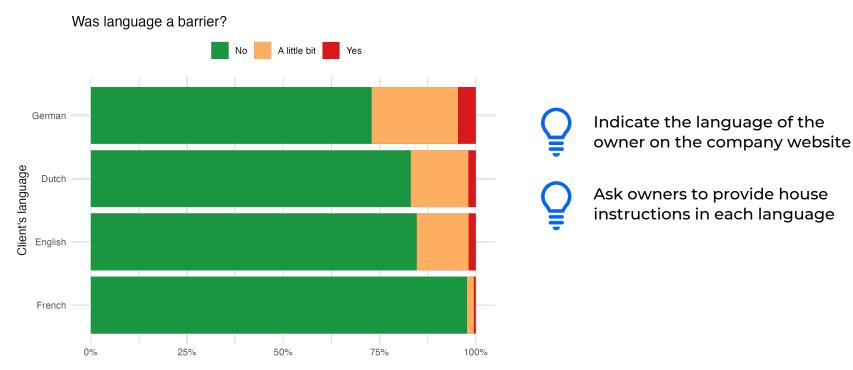

#### Language

81.6% of reservations by non-French speaking people

### Dealing with the accomodation

Ask owners to provide internet access when possible

Provide recommendations or discounts on nearby parkings